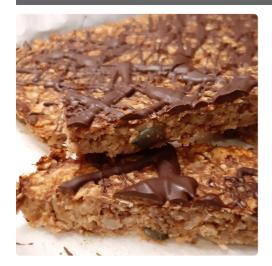

### Cooking Instructions & Notes

- 1) Cook the cooking apples with the coconut sugar and leave to cool.
- 2) Mash he banana and apple together.
- 3) Add in the remaining ingredients and mix to combine.
- 4) Put the mix in a tin lined with parchment and bake in an oven @ 180 degrees for 35 mins. Leave to cool.
- 5) Melt the dark chocolate and drizzle over. Wait for the chocolate to set and then cut into 16 bars.