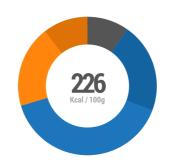

## Nutrient Breakdown per 100g...

| Energy                                                                                            |                                               | Lipid Components                                                                                           |                                                     | Vitamins                                                                                                                                     |                                          |
|---------------------------------------------------------------------------------------------------|-----------------------------------------------|------------------------------------------------------------------------------------------------------------|-----------------------------------------------------|----------------------------------------------------------------------------------------------------------------------------------------------|------------------------------------------|
| Energy(Kcal) 11% RI<br>Energy(Kj) 11% RI                                                          | 226kcal<br>952kJ                              | Saturated Fat 13% RI<br>Monounsaturated fat 4% RI                                                          | 2.6g<br>1.3g                                        | Vitamin A (ret eq) <b>0% RI</b><br>Retinol                                                                                                   | 1.9ug<br>Oug                             |
| Macronutrients                                                                                    |                                               | cis-Mono Polyunsaturated fat 12% RI                                                                        | -<br>1.9g                                           | Carotene<br>Vitamin D                                                                                                                        | 10.8ug<br>Oug                            |
| Carbohydrate 13% RI<br>Protein 11% RI<br>Fat 1 <mark>1% RI</mark><br>Water<br>Water from Drinks   | 34.3g<br>5.5g<br>7.4g<br>47g<br>0g            | Omega6(n-6) 12% RI Omega6(n-6) 12% RI cis-Poly Trans-fatty acids Cholesterol                               | 0.3g<br>1.6g<br>-<br>trace<br>0.15mg                | Vitamin E 11% RI<br>Vitamin K <sub>1</sub> 0% RI<br>Thiamin (B <sub>1</sub> ) 9% RI<br>Riboflavin (B <sub>2</sub> ) 4% RI                    | 1.3mg<br>0.29ug<br>0.1mg<br>0.06mg       |
| Alcohol (0% ABV)                                                                                  | 0g                                            | Minerals & trace elements                                                                                  |                                                     | Niacin total (B <sub>3</sub> ) <b>6% RI</b>                                                                                                  | 0.9mg                                    |
| Carbohydrate                                                                                      |                                               | Sodium <b>0% RI</b>                                                                                        | 5.2mg                                               | Niacin <b>2% RI</b><br>Tryptophan                                                                                                            | 0.4mg<br>28.6mg                          |
| Starch<br>Oligosaccharide<br>Fibre <b>18% RI</b><br>NSP<br>Sugars <b>13% RI</b><br><i>Glucose</i> | 22.3g<br>0.13g<br>4.6g<br>3.3g<br>11.9g<br>3g | Potassium 10% RI<br>Chloride 9% RI<br>Calcium 2% RI<br>Phosphorus 10% RI<br>Magnesium 10% RI<br>Iron 7% RI | 196mg<br>72mg<br>14.1mg<br>72mg<br>37.5mg<br>0.97mg | Pantothenic Acid ( $B_5$ ) 4% RI<br>Vitamin $B_6$ 7% RI<br>Folates ( $B_9$ ) Total 5% RI<br>Vitamin $B_{12}$ 0% RI<br>Biotin ( $B_7$ ) 6% RI | 0.22mg<br>0.1mg<br>9.5ug<br>0ug<br>3.1ug |
| Galactose<br>Fructose                                                                             | 0g<br>5.4g                                    | Zinc <b>6% RI</b><br>Copper <b>22% RI</b>                                                                  | 0.58mg<br>0.22mg                                    | Vitamin C 11% RI                                                                                                                             | 8.8mg                                    |