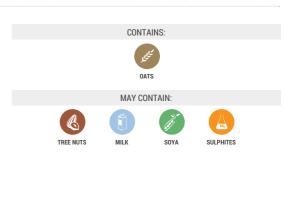

#### Ingredient List (QUID) .

Cooking apples (60.4%), Flahavan's Gluten Free Irish Pure Oats 550g (28.4%) [Irish Pure Oats (100%)], Bananas (13.9%), Pumpkin seeds (3%), Sunflower seeds (3%), Dark chocolate (2.4%), Honey (1.8%), Coconut oil (1.5%), Coconut palm sugar (1.3%), Flaxseed (1.2%), Cacao Powder (0.6%), Ground cinnamon (0.13%)